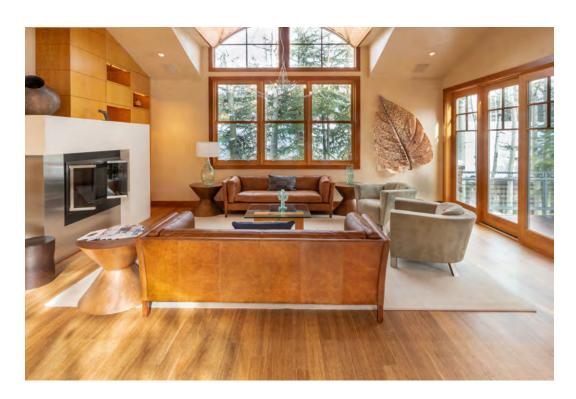

## **Property Description**

Single-family homes in downtown Aspen are rare. This modern designed home is located below Lift 1A development at the base of Aspen Mountain. Featuring an open floor plan, great light, high ceilings, and a timeless neoteric design. This inviting five bedroom, five- and one-half bath downtown residence features an oversized two-car garage with additional parking. There are great walls with art, outdoor space for the entertainer and unrivaled convenience. Three private decks, breathtaking Aspen Mountain views, an outdoor hot tub, fire pit, and lush gardens combine to make this an irreplaceable property for the most discerning buyer. The living spaces have both a living room and family area. There is a kitchen with in-kitchen dining and bar seating for 4 and a formal dining area that seats 8. Each bedroom has a bath ensuite and there is a workout room with a full bath area as well.