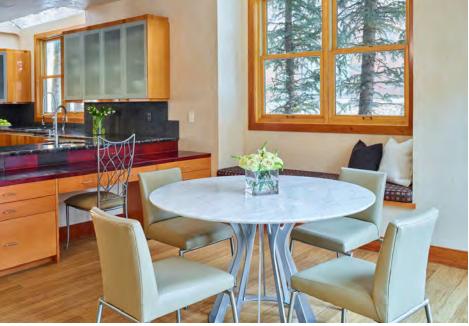

## **Property Description**

Single-family homes in downtown Aspen are rare. This modern designed home is located below Lift 1A development at the base of Aspen Mountain. Featuring an open floor plan, great light, high ceilings, and a timeless neoteric design. This inviting five bedroom, five- and one-half bath downtown residence features an oversized two-car garage with additional parking. There are great walls with art, outdoor space for the entertainer and unrivaled convenience. Three private decks, breathtaking Aspen Mountain views, an outdoor hot tub, fire pit, and lush gardens combine to make this an irreplaceable property for the most discerning buyer. The living spaces have both a living room and family area. There is a kitchen with in-kitchen dining and bar seating for 4 and a formal dining area that seats 8. Each bedroom has a bath ensuite and there is a workout room with a full bath area as well.