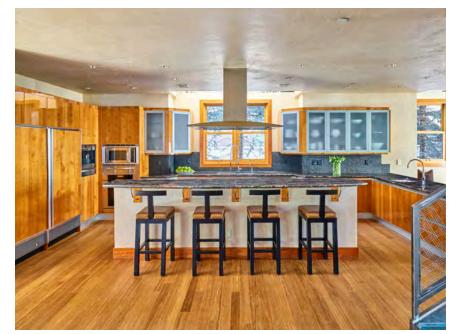

## **Property Description**

Single-family homes in downtown Aspen are rare. This modern designed home is located below Lift 1A development at the base of Aspen Mountain. Featuring an open floor plan, great light, high ceilings, and a timeless neoteric design. This inviting five bedroom, five- and one-half bath downtown residence features an oversized two-car garage with additional parking. There are great walls with art, outdoor space for the entertainer and unrivaled convenience. Three private decks, breathtaking Aspen Mountain views, an outdoor hot tub, fire pit, and lush gardens combine to make this an irreplaceable property for the most discerning buyer. The living spaces have both a living room and family area. There is a kitchen with in-kitchen dining and bar seating for 4 and a formal dining area that seats 8. Each bedroom has a bath ensuite and there is a workout room with a full bath area as well.