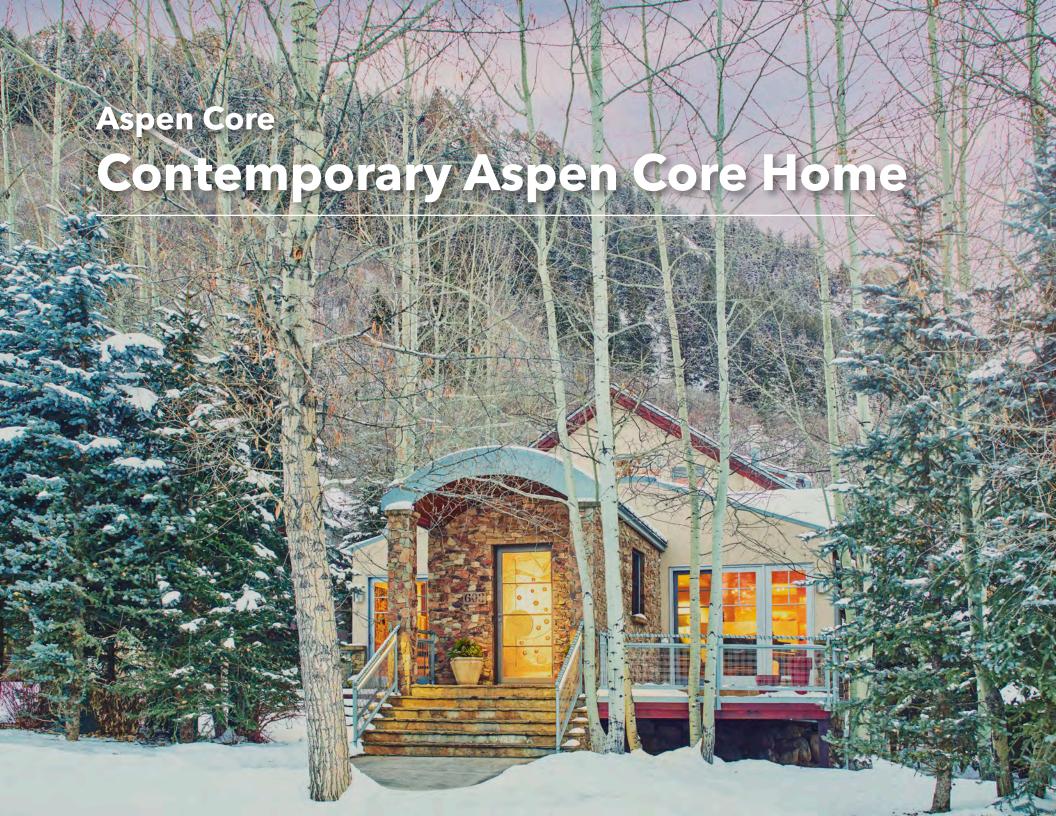

## **Property Description**

Single-family homes in downtown Aspen are rare. This modern designed home is located below Lift 1A development at the base of Aspen Mountain. Featuring an open floor plan, great light, high ceilings, and a timeless neoteric design. This inviting five bedroom, five- and one-half bath downtown residence features an oversized two-car garage with additional parking. There are great walls with art, outdoor space for the entertainer and unrivaled convenience. Three private decks, breathtaking Aspen Mountain views, an outdoor hot tub, fire pit, and lush gardens combine to make this an irreplaceable property for the most discerning buyer. The living spaces have both a living room and family area. There is a kitchen with in-kitchen dining and bar seating for 4 and a formal dining area that seats 8. Each bedroom has a bath ensuite and there is a workout room with a full bath area as well.