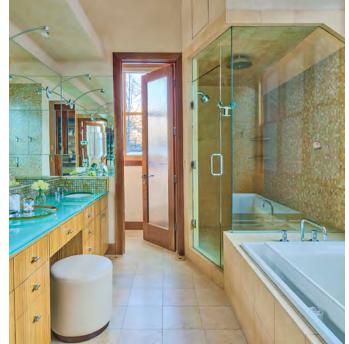

## **Amenities**

Bedrooms: 5 Baths: 6.5

Square Footage: 5,575 Location: Aspen Core Maximum Guests: 12

Walking distance to everything the core

Mountain Views

Sunny

5 Fireplaces

Master Steam, Jetted Tub