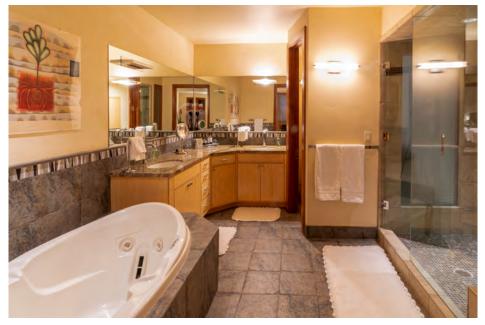

## **Amenities**

Bedrooms: 5 Baths: 6.5

Square Footage: 5,575 Location: Aspen Core Maximum Guests: 12

Walking distance to everything the core

Mountain Views

Sunny

5 Fireplaces

Master Steam, Jetted Tub