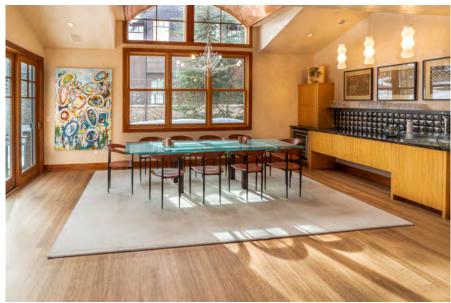

## **Property Description**

Single-family homes in downtown Aspen are rare. This modern designed home is located below Lift 1A development at the base of Aspen Mountain. Featuring an open floor plan, great light, high ceilings, and a timeless neoteric design. This inviting five bedroom, five- and one-half bath downtown residence features an oversized two-car garage with additional parking. There are great walls with art, outdoor space for the entertainer and unrivaled convenience. Three private decks, breathtaking Aspen Mountain views, an outdoor hot tub, fire pit, and lush gardens combine to make this an irreplaceable property for the most discerning buyer. The living spaces have both a living room and family area. There is a kitchen with in-kitchen dining and bar seating for 4 and a formal dining area that seats 8. Each bedroom has a bath ensuite and there is a workout room with a full bath area as well.