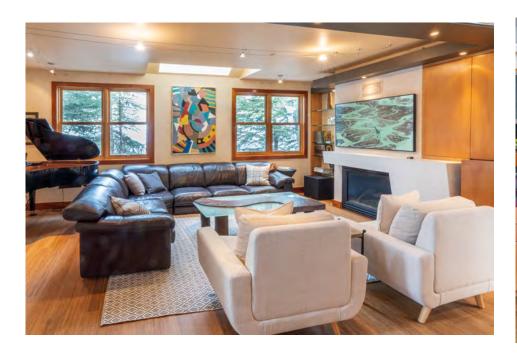

## **Property Description**

Single-family homes in downtown Aspen are rare. This modern designed home is located below Lift 1A development at the base of Aspen Mountain. Featuring an open floor plan, great light, high ceilings, and a timeless neoteric design. This inviting five bedroom, five- and one-half bath downtown residence features an oversized two-car garage with additional parking. There are great walls with art, outdoor space for the entertainer and unrivaled convenience. Three private decks, breathtaking Aspen Mountain views, an outdoor hot tub, fire pit, and lush gardens combine to make this an irreplaceable property for the most discerning buyer. The living spaces have both a living room and family area. There is a kitchen with in-kitchen dining and bar seating for 4 and a formal dining area that seats 8. Each bedroom has a bath ensuite and there is a workout room with a full bath area as well.